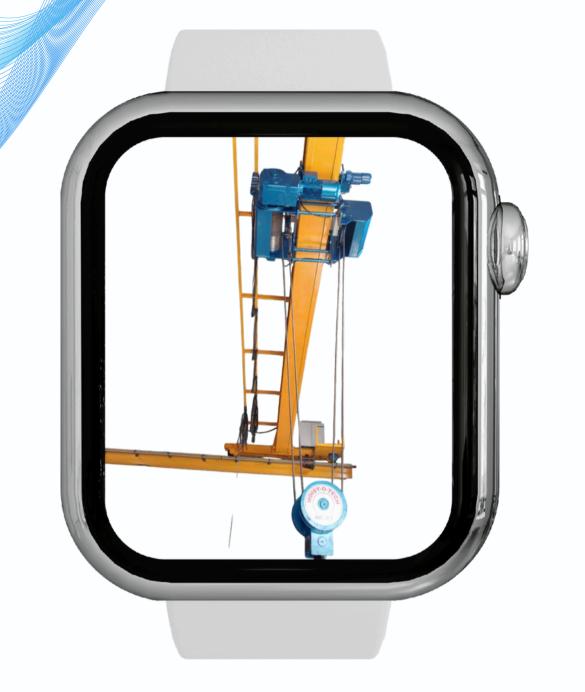

## INTRODUCTION

Established in the year 1999 Hoist- O- Tech, Pune, we have acquired a reliable name in the sphere of manufacturing and supplying of EOT. Cranes, Eletric Hoist, Material Handling Equipment and Spares Parts. Our wide range of products are developed with precision and attention to deliver vast range of products, which are high not in terms of quality but in functionality as well. Owing to robust construction, High load bearing capacity, easy & safe to operate and low maintenance, these are ideally suitable for construction purpose.